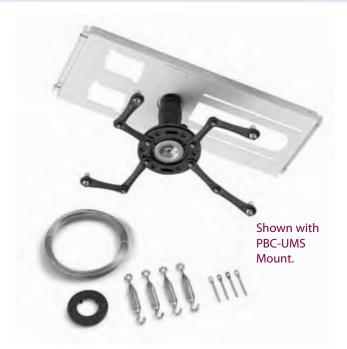

Model Max. Wt.

PP-FCTA 50 lbs. (23 kgs.)

Also available as a kit with our universal projector mounts.